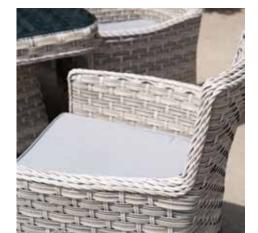

• Specially designed for gardens, terraces and balconies.

• Thanks to its aluminum frame reinforced with electrostatic powder paint, it resists corrosion and abrasion.

• The design supported by Iroko wood is not affected by external factors and offers a long service life.

• Aluminum skeleton structure provides resistance to corrosion and destruction.

The indispensable piece of all gardens with its iconic design.

Made of Iroko wood, hand knitted with rattan ropes and adapted to all weather conditions, FREYA is the indispensable piece of all gardens thanks to its iconic design.

• Made of 100% industrially grown Iroko wood.

• Also suitable for use in smaller areas such as balconies, terraces and indoors.