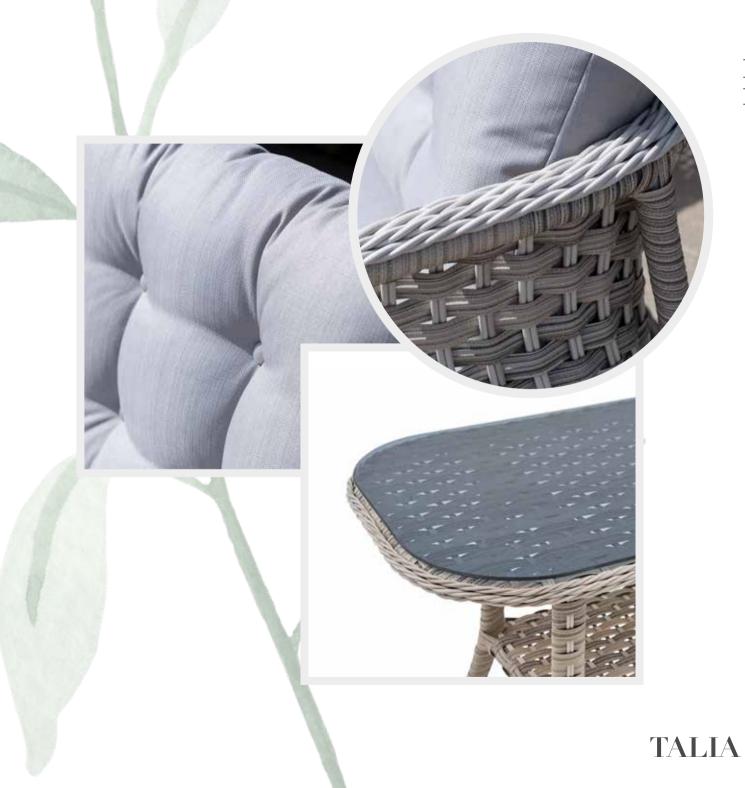

# STYLISH

Talia table and seating set will add an impressive style to your gardens with its timeless design.

W: 640mm D: 670mm H: 750mm

W:1280mm D:670mm H:750

W:1100mm D:600mm H:710mm

#### Produced by hand knitting.

• Rustproof.

 $\cdot$  Washable.

• Aluminum frame.

• Resistant to all weather conditions.

 $\cdot$  Tempered glass on top.

• The cushions are water repellent and suitable for outdoors.