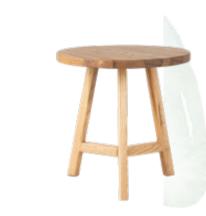

#### NATURAL ATTRACTION

NATURA is like a piece coming out of the heart of nature with the natural knit back detail and the perfect harmony of braids and frame. With its coffee table and table option, it will adapt to all narrow or wide spaces.

Two-Seater

W:1100mm D:600mm H:600mm

 Designed as hand knitted with specially produced synthetic rattan knitting threads.

• Completely natural because it contains 97% polyethylene.

• Thanks to its special hand knitting technique, it has high durability in harsh weather conditions.