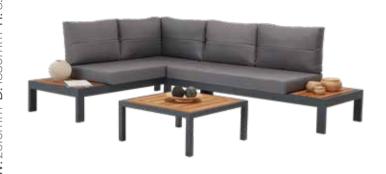

### INNOVATIVE MODULAR

Use it as you wish, as a corner, a sitting group or a bed for a short siesta!

#### INNOVATIVE MODULAR

ALLURE that answers all your needs, combines its innovative modular structure with stylish and comfortable design.

As Coffee Table W: 720mm D: 720mm H: 320mm

As separate two-seater W:720mm D:1420mm H:850mr