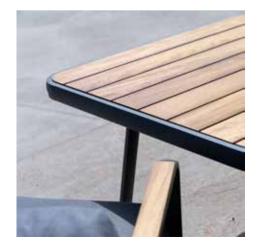

• Aluminum skeleton structure provides resistance to corrosion and destruction.

The indispensable piece of all gardens with its iconic design.

Made of Iroko wood, hand knitted with rattan ropes and adapted to all weather conditions, FREYA is the indispensable piece of all gardens thanks to its iconic design.

• Made of 100% industrially grown Iroko wood.

• Also suitable for use in smaller areas such as balconies, terraces and indoors.