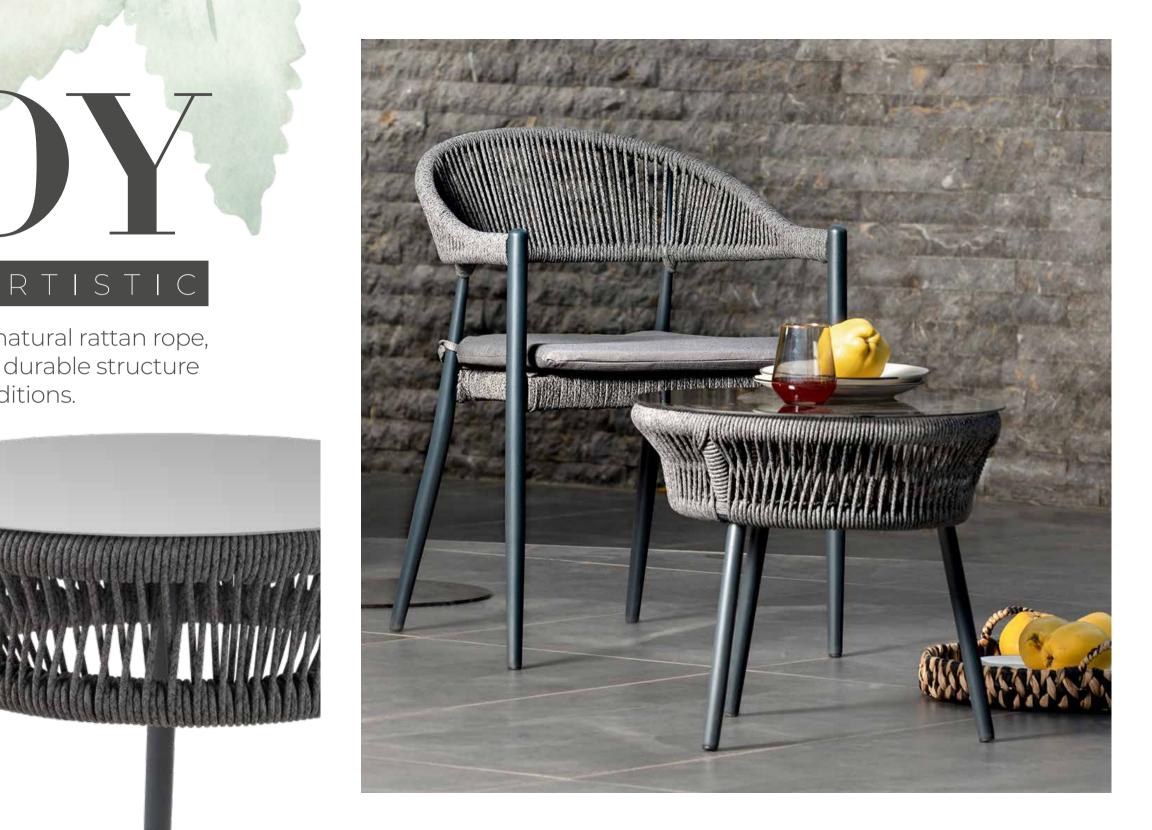

### NOBLE AND ARTISTIC

TROY, which carries an artistic touch and a noble line in its design, offers elegance and comfort together in your gardens.

Character of

# TROOM

The TROY set made with Italian natural rattan rope, offers a long-lasting use with its durable structure against outdoor conditions.

• Specially designed for gardens, terraces and balconies.

• Thanks to its aluminum frame reinforced with electrostatic powder paint, it resists corrosion and abrasion.

• The special foam used in the seat cushions do not smell when wet and there is no change in the color of the fabric when exposed to the sun.

• Thanks to rattan and polypropylene yarn, a new and special blend developed in Italy, it is not affected by harsh weather conditions and offers longterm use.

• Produced from a special fireproof thread that does not cause pilling and lint, and is resistant to breakage.

• Suitable for module-based sales.

End Table W:500mm D:550mm H:550mm