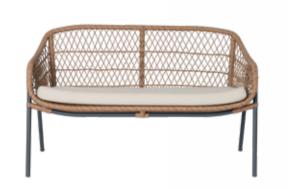

#### COMFORTABLE AND MODERN

Sally, which will warm you with its comfort and modern design, is ready to be the most beautiful and special piece of your garden! Available as single and two-seater

#### Produced by hand knitting.

- Suitable for outdoor use.
- Abrasion-resistant.
- Washable.
- Resistant to ultraviolet sun rays.
- Resistant to bad weather conditions.
- Does not hold pests and fungi.
- The cushions are water repellent and suitable for outdoors.