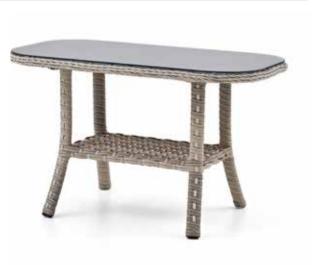

# STYLISH

Talia table and seating set will add an impressive style to your gardens with its timeless design.

W: 640mm D: 670mm H: 750mm

W:1280mm D:670mm H:750

W:1100mm D:600mm H:710mm

#### Produced by hand knitting.

• Rustproof.

 $\cdot$  Washable.

• Aluminum frame.

• Resistant to all weather conditions.

 $\cdot$  Tempered glass on top.

• The cushions are water repellent and suitable for outdoors.