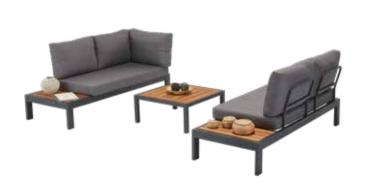

### INNOVATIVE MODULAR

Use it as you wish, as a corner, a sitting group or a bed for a short siesta!

#### INNOVATIVE MODULAR

ALLURE that answers all your needs, combines its innovative modular structure with stylish and comfortable design.

As Coffee Table W: 720mm D: 720mm H: 320mm

As separate two-seater W:720mm D:1420mm H:850mr

• Specially designed for gardens, terraces and balconies.

• Thanks to its aluminum frame reinforced with electrostatic powder paint, it resists corrosion and abrasion.

• The design supported by Iroko wood is not affected by external factors and offers a long service life.

• 28D bottom seat sponge is reinforced with fiber and bead silicon.

• Thanks to the outdoor acrylic fabric, it is not affected by sun rays.

• It makes a difference with its modular structure that can be easily disassembled and installed.