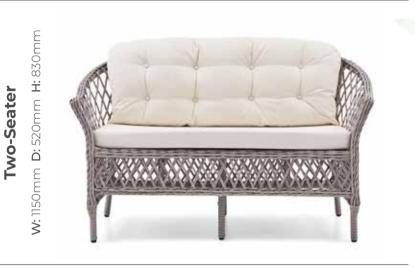

# RACEFUL DETAILS

Mony table and seating set that adds elegance to your garden with its cross-knitted geometric details, is ready to accompany your pleasant garden conversations in all four seasons.

W: 450mm D: 520mm H: 830mm