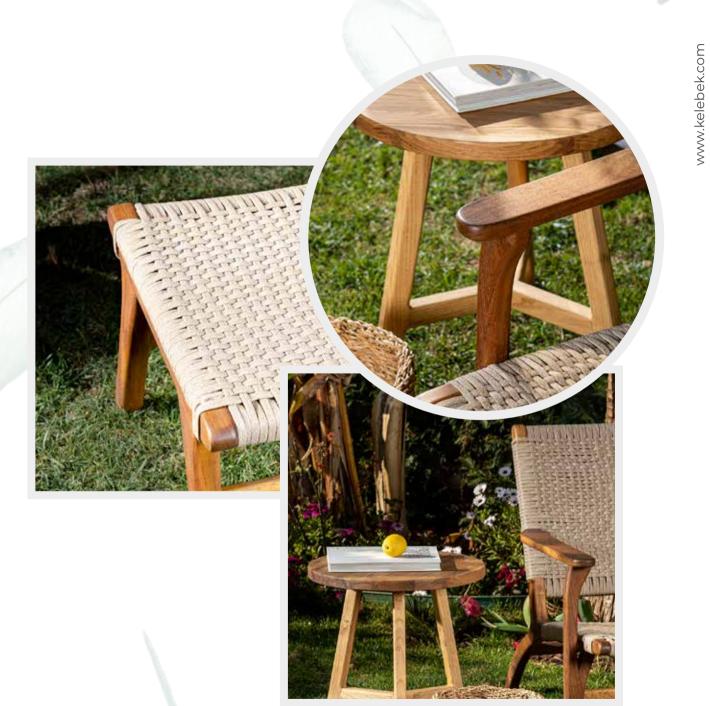

# NATURAL SALES

Natural knit back detail, perfect harmony of braids and frame

## NATURA

#### NATURAL ATTRACTION

NATURA is like a piece coming out of the heart of nature with the natural knit back detail and the perfect harmony of braids and frame. With its coffee table and table option, it will adapt to all narrow or wide spaces.