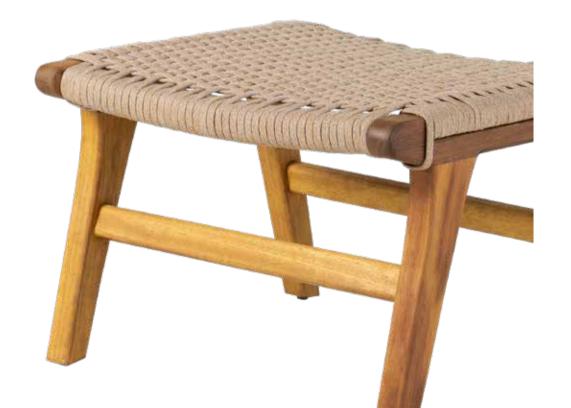

• Aluminum skeleton structure provides resistance to corrosion and destruction.

The indispensable piece of all gardens with its iconic design.

Made of Iroko wood, hand knitted with rattan ropes and adapted to all weather conditions, FREYA is the indispensable piece of all gardens thanks to its iconic design.

W: 650mm D:600mm H: 1000n Single Chair

nm D: 480mm H: 380m End-of-bed Pouf W: 600r

· Designed as hand knitted with specially produced rattan knitting threads.

• Thanks to its special hand knitting technique and polish, it has high durability in harsh weather conditions.

• Made of 100% industrially grown Iroko wood.

• Also suitable for use in smaller areas such as balconies, terraces and indoors.