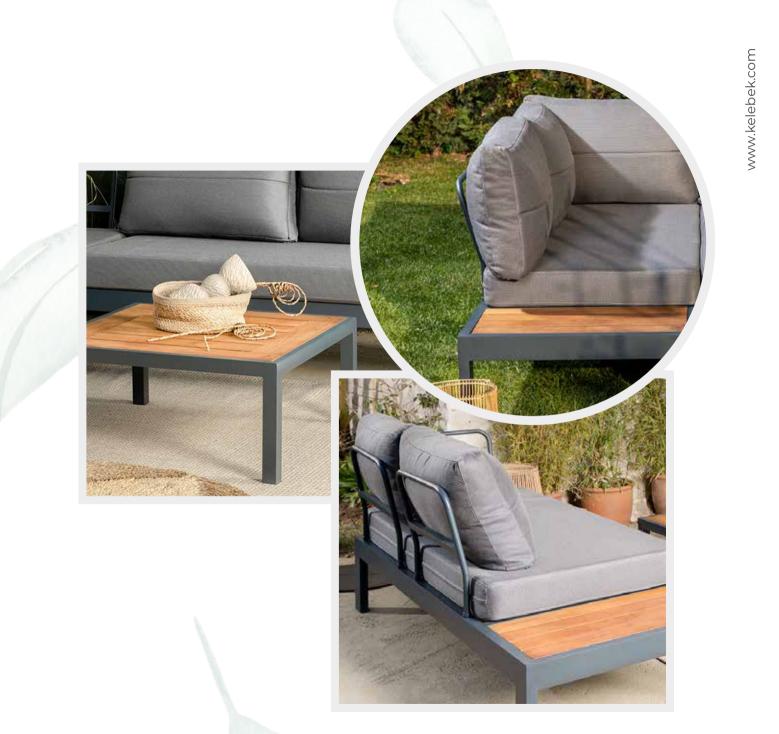

### INNOVATIVE MODULAR

Use it as you wish, as a corner, a sitting group or a bed for a short siesta!

#### INNOVATIVE MODULAR

ALLURE that answers all your needs, combines its innovative modular structure with stylish and comfortable design.

As Coffee Table W: 720mm D: 720mm H: 320mm

As separate two-seater W:720mm D:1420mm H:850mr

• Specially designed for gardens, terraces and balconies.

• Thanks to its aluminum frame reinforced with electrostatic powder paint, it resists corrosion and abrasion.

• The design supported by Iroko wood is not affected by external factors and offers a long service life.

• 28D bottom seat sponge is reinforced with fiber and bead silicon.

• Thanks to the outdoor acrylic fabric, it is not affected by sun rays.

• It makes a difference with its modular structure that can be easily disassembled and installed.