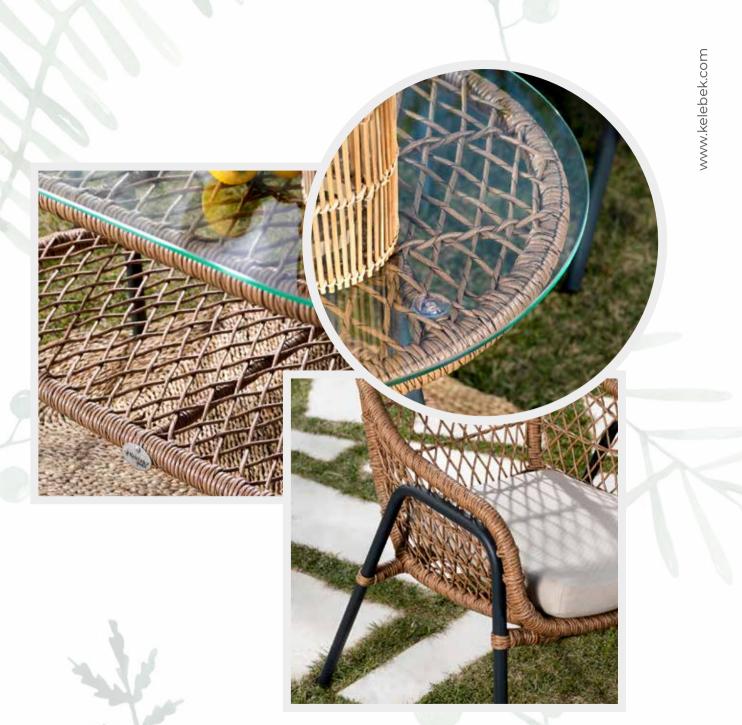

### STATE AND CONFORT

You will experience style and comfort together while feeling the nature with Flora.

### FLORA STYLE AND COMFORT

Be ready for a peaceful journey with FLORA, which adapts to gardens, balconies and terraces of all sizes with its thin foot structure.

W: 1310mm D: 680mm H: 810r Two-Seater

W: 1100mm D: 600mm H: 500m Table

• Designed as hand knitted with specially produced synthetic rattan knitting threads.

 It has hypoallergenic properties as it does not contain any additives.

• Thanks to its special hand knitting technique, it is resistant to water, wind, rain, humidity and cold, and does not smell.

• Aluminum skeleton structure provides resistance to corrosion and destruction.

The indispensable piece of all gardens with its iconic design.

Made of Iroko wood, hand knitted with rattan ropes and adapted to all weather conditions, FREYA is the indispensable piece of all gardens thanks to its iconic design.