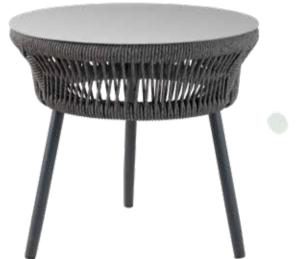

# TROOM

The TROY set made with Italian natural rattan rope, offers a long-lasting use with its durable structure against outdoor conditions.

• Specially designed for gardens, terraces and balconies.

• Thanks to its aluminum frame reinforced with electrostatic powder paint, it resists corrosion and abrasion.

• Produced from a special fireproof thread that does not cause pilling and lint, and is resistant to breakage.

• Suitable for module-based sales.

End Table W:500mm D:550mm H:550mm