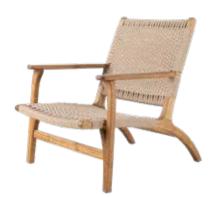

# RACEFUL DETAILS

Mony table and seating set that adds elegance to your garden with its cross-knitted geometric details, is ready to accompany your pleasant garden conversations in all four seasons.

W: 450mm D: 520mm H: 830mm