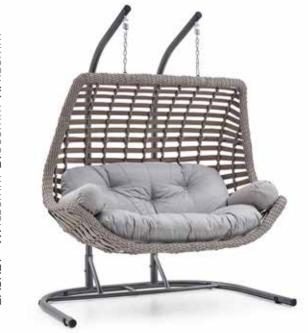

#### COMFORTABLE AND MODERN

Sally, which will warm you with its comfort and modern design, is ready to be the most beautiful and special piece of your garden! Available as single and two-seater

### Double Swing

PROFILE - W: 1720mm D: 1200mm H: 2120mm BASKET - W: 1630mm D: 900mm H: 1180mm

PROFILE - W: 1240mm D: 1050mm H: 2120mm

Single Swing