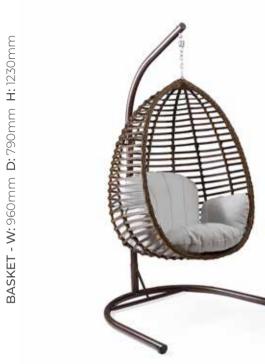

### Double Swing

PROFILE - W: 1720mm D: 1200mm H: 2120mm BASKET - W: 1630mm D: 900mm H: 1180mm

PROFILE - W: 1240mm D: 1050mm H: 2120mm

Single Swing