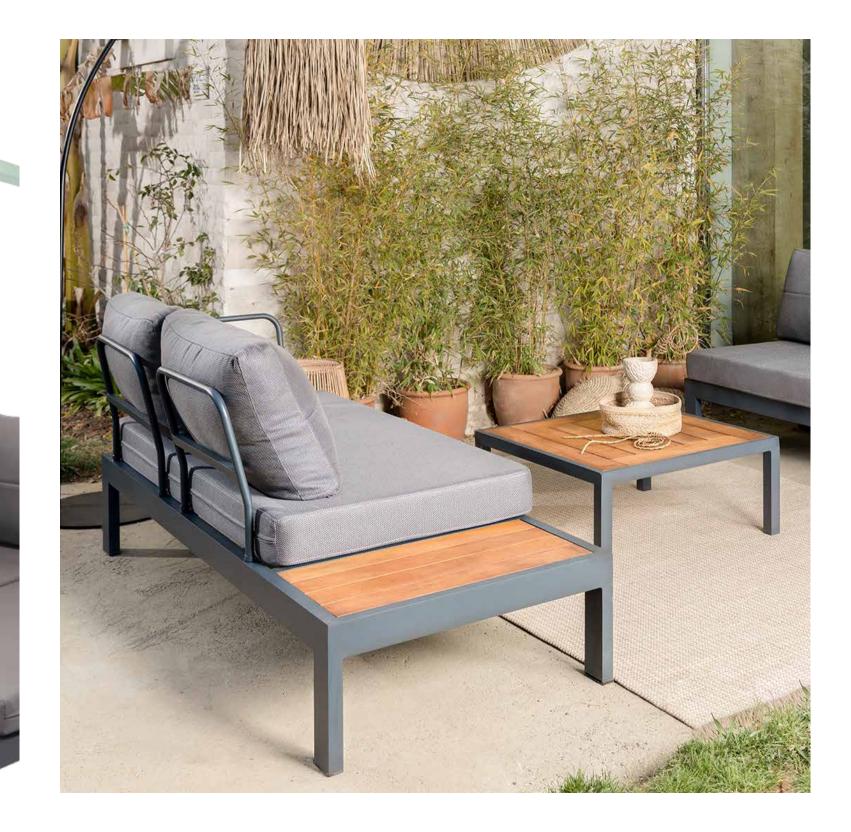

### INNOVATIVE MODULAR

Use it as you wish, as a corner, a sitting group or a bed for a short siesta!

#### INNOVATIVE MODULAR

ALLURE that answers all your needs, combines its innovative modular structure with stylish and comfortable design.

As Coffee Table W: 720mm D: 720mm H: 320mm

As separate two-seater W:720mm D:1420mm H:850mr

• Specially designed for gardens, terraces and balconies.

• Thanks to its aluminum frame reinforced with electrostatic powder paint, it resists corrosion and abrasion.

• The design supported by Iroko wood is not affected by external factors and offers a long service life.

• 28D bottom seat sponge is reinforced with fiber and bead silicon.

• Thanks to the outdoor acrylic fabric, it is not affected by sun rays.

• It makes a difference with its modular structure that can be easily disassembled and installed.