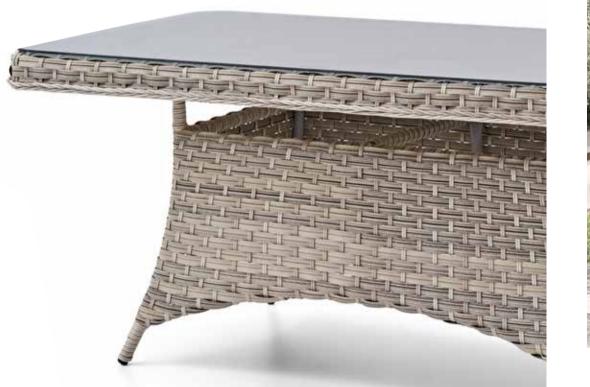

#### THE ENERGY OF NATURE

Fully reflecting the classical style of garden furniture, Vendy will accompany you in your most enjoyable garden meetings.

Table

#### Produced by hand knitting.

- Rustproof.
- $\cdot$  Washable.
- Aluminum frame.
- Resistant to all weather conditions.
- Tempered glass on top.
- The cushions are water repellent and suitable for outdoors.