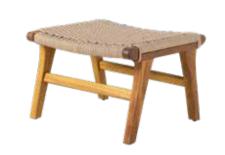

### FLORA STYLE AND COMFORT

Be ready for a peaceful journey with FLORA, which adapts to gardens, balconies and terraces of all sizes with its thin foot structure.

W: 1310mm D: 680mm H: 810r Two-Seater

W: 1100mm D: 600mm H: 500m Table