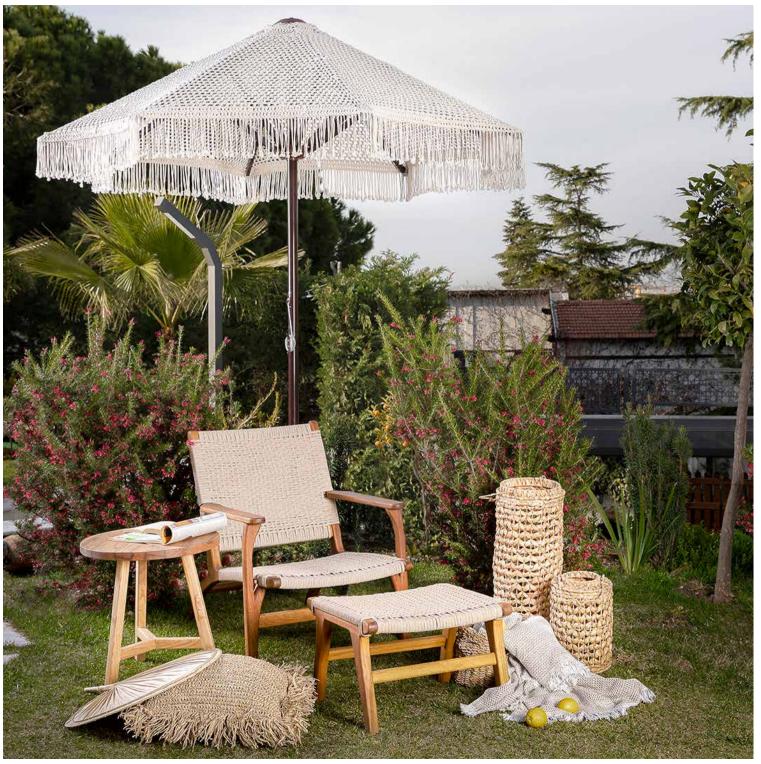

• Aluminum skeleton structure provides resistance to corrosion and destruction.

The indispensable piece of all gardens with its iconic design.

Made of Iroko wood, hand knitted with rattan ropes and adapted to all weather conditions, FREYA is the indispensable piece of all gardens thanks to its iconic design.

W: 650mm D:600mm H: 1000n Single Chair

nm D: 480mm H: 380m End-of-bed Pouf W: 600r

· Designed as hand knitted with specially produced rattan knitting threads.

• Thanks to its special hand knitting technique and polish, it has high durability in harsh weather conditions.

• Made of 100% industrially grown Iroko wood.

• Also suitable for use in smaller areas such as balconies, terraces and indoors.