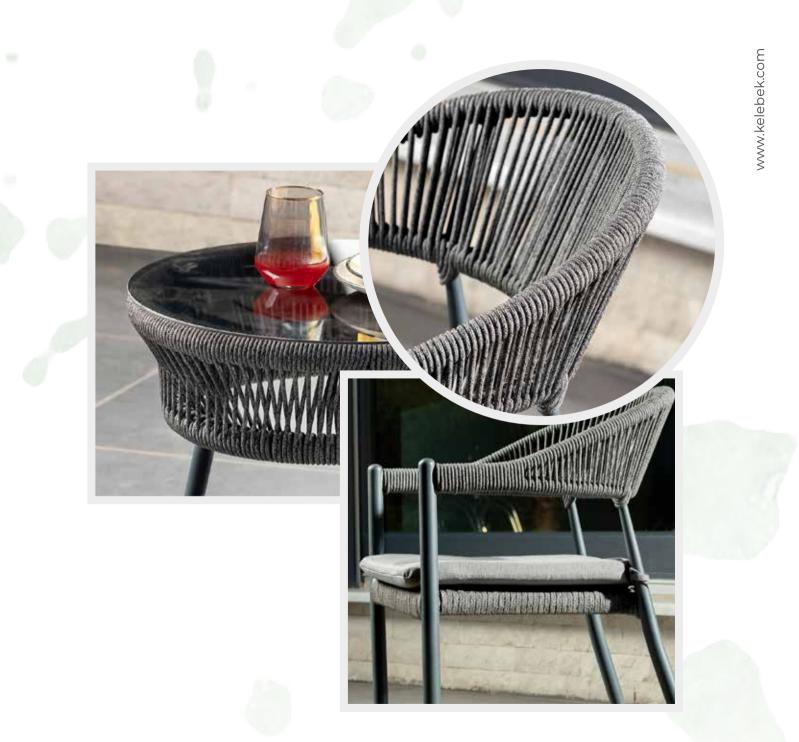

# RACEFUL DETAILS

Mony table and seating set that adds elegance to your garden with its cross-knitted geometric details, is ready to accompany your pleasant garden conversations in all four seasons.

W: 450mm D: 520mm H: 830mm

 Table

 W:1100mm
 D: 600mm
 H: 710mm

Produced by hand knitting.

- Rustproof.
- Washable.
- Aluminum frame.
- Resistant to all weather conditions.
- $\cdot$  Tempered glass on top.
- The cushions are water repellent and suitable for outdoors.