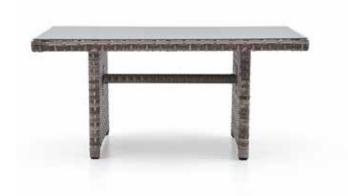

 Table

 W:1100mm
 D: 600mm
 H: 710mm

Produced by hand knitting.

- Rustproof.
- Washable.
- Aluminum frame.
- Resistant to all weather conditions.
- $\cdot$  Tempered glass on top.
- The cushions are water repellent and suitable for outdoors.

 Table

 W:1500mm
 D: 900mm
 H: 680mr

Produced by hand knitting.

• Rustproof.

• Washable.

• Aluminum frame.

• Resistant to all weather conditions.

 $\cdot$  Tempered glass on top.