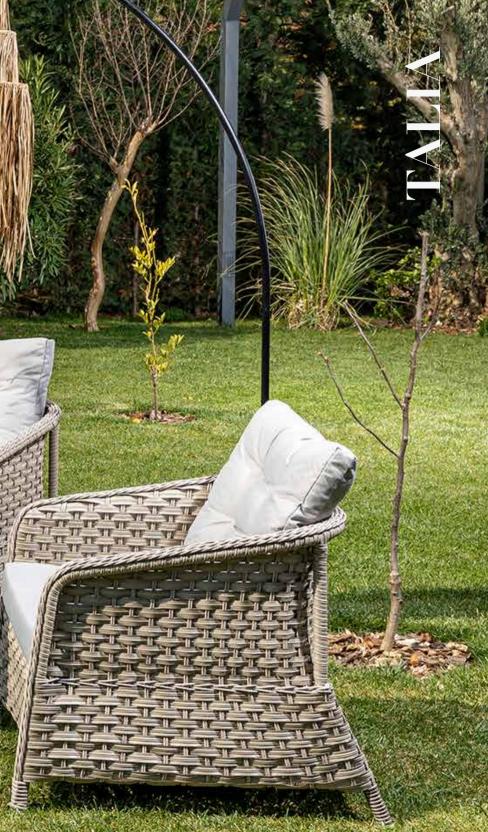

# STYLISH

Talia table and seating set will add an impressive style to your gardens with its timeless design.

W: 640mm D: 670mm H: 750mm

W:1280mm D:670mm H:750

W:1100mm D:600mm H:710mm

#### Produced by hand knitting.

• Rustproof.

 $\cdot$  Washable.

• Aluminum frame.

• Resistant to all weather conditions.

 $\cdot$  Tempered glass on top.

• The cushions are water repellent and suitable for outdoors.