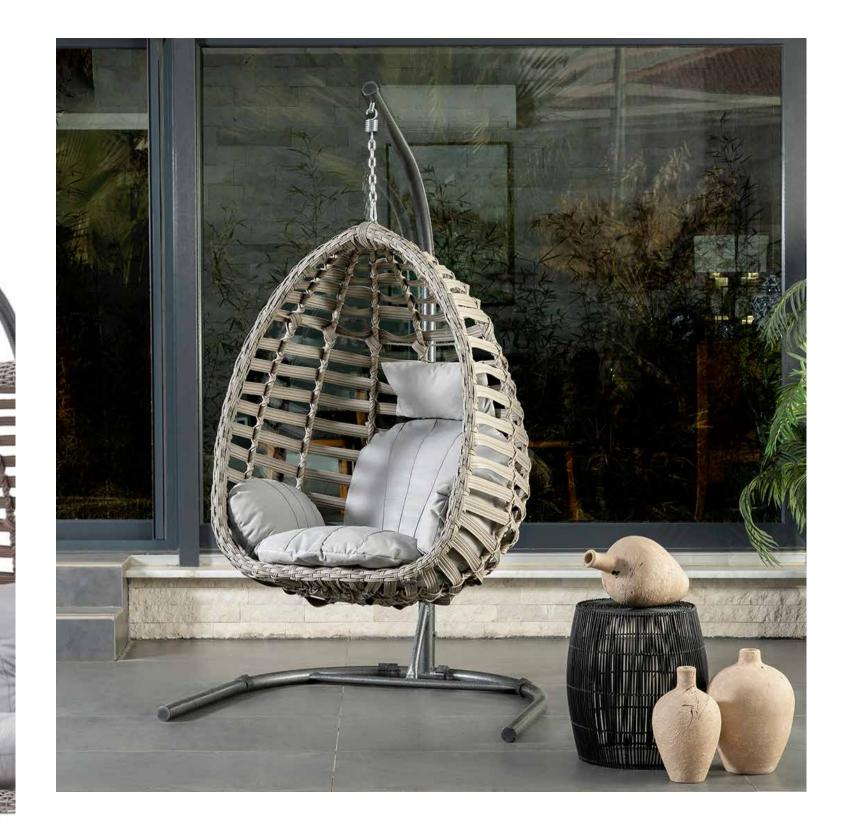

### Double Swing

PROFILE - W: 1720mm D: 1200mm H: 2120mm BASKET - W: 1630mm D: 900mm H: 1180mm

PROFILE - W: 1240mm D: 1050mm H: 2120mm

Single Swing