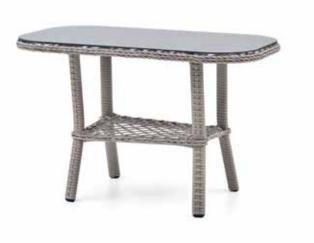

# RACEFUL DETAILS

Mony table and seating set that adds elegance to your garden with its cross-knitted geometric details, is ready to accompany your pleasant garden conversations in all four seasons.

W: 450mm D: 520mm H: 830mm

 Table

 W:1100mm
 D: 600mm
 H: 710mm

Produced by hand knitting.

- Rustproof.
- Washable.
- Aluminum frame.
- Resistant to all weather conditions.
- $\cdot$  Tempered glass on top.
- The cushions are water repellent and suitable for outdoors.