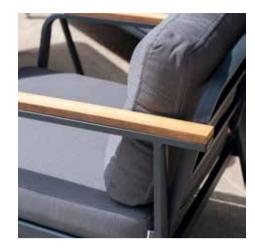

#### Produced by hand knitting.

• Rustproof.

 $\cdot$  Washable.

• Aluminum frame.

• Resistant to all weather conditions.

 $\cdot$  Tempered glass on top.

• The cushions are water repellent and suitable for outdoors.

 Table

 W:1100mm
 D: 600mm
 H: 710mm

Produced by hand knitting.

- Rustproof.
- Washable.
- Aluminum frame.
- Resistant to all weather conditions.
- $\cdot$  Tempered glass on top.
- The cushions are water repellent and suitable for outdoors.

 Table

 W:1500mm
 D: 900mm
 H: 680mr

Produced by hand knitting.

• Rustproof.

• Washable.

• Aluminum frame.

• Resistant to all weather conditions.

 $\cdot$  Tempered glass on top.

#### Produced by hand knitting.

- Rustproof.
- $\cdot$  Washable.
- Aluminum frame.
- Resistant to all weather conditions.
- Tempered glass on top.
- The cushions are water repellent and suitable for outdoors.