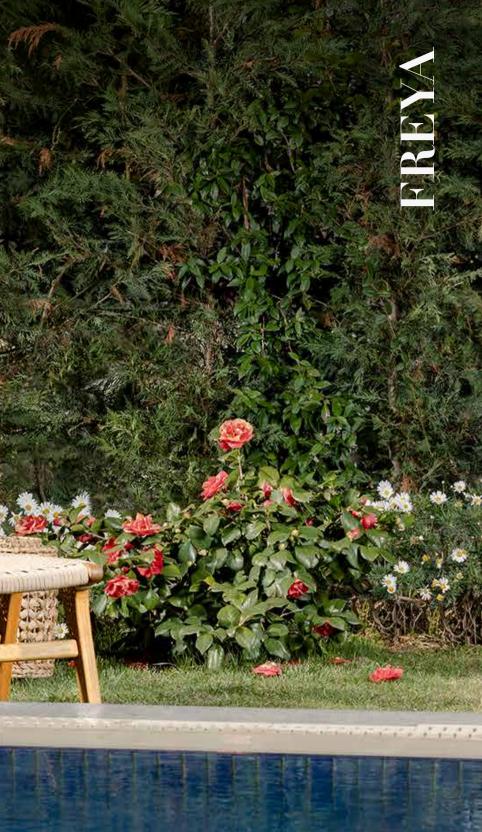

• Aluminum skeleton structure provides resistance to corrosion and destruction.

The indispensable piece of all gardens with its iconic design.

Made of Iroko wood, hand knitted with rattan ropes and adapted to all weather conditions, FREYA is the indispensable piece of all gardens thanks to its iconic design.