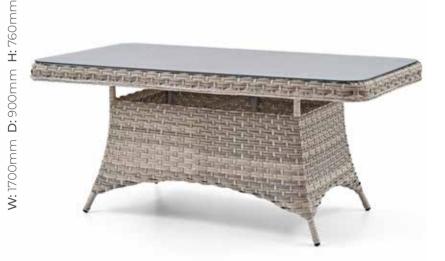

# STYLISH

Talia table and seating set will add an impressive style to your gardens with its timeless design.

W: 640mm D: 670mm H: 750mm

W:1280mm D:670mm H:750

W:1100mm D:600mm H:710mm

#### Produced by hand knitting.

• Rustproof.

 $\cdot$  Washable.

• Aluminum frame.

• Resistant to all weather conditions.

 $\cdot$  Tempered glass on top.

• The cushions are water repellent and suitable for outdoors.