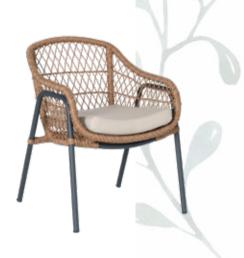

#### COMFORTABLE AND MODERN

Sally, which will warm you with its comfort and modern design, is ready to be the most beautiful and special piece of your garden! Available as single and two-seater

#### Produced by hand knitting.

- Suitable for outdoor use.
- Abrasion-resistant.
- Washable.
- Resistant to ultraviolet sun rays.
- Resistant to bad weather conditions.
- Does not hold pests and fungi.
- The cushions are water repellent and suitable for outdoors.