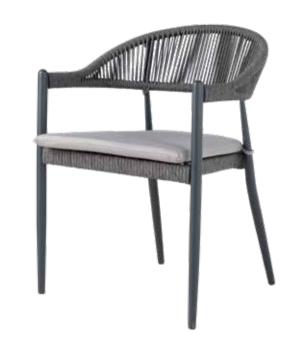

### NOBLE AND ARTISTIC

TROY, which carries an artistic touch and a noble line in its design, offers elegance and comfort together in your gardens.

Character of

# TROOM

The TROY set made with Italian natural rattan rope, offers a long-lasting use with its durable structure against outdoor conditions.

• Specially designed for gardens, terraces and balconies.

• Thanks to its aluminum frame reinforced with electrostatic powder paint, it resists corrosion and abrasion.