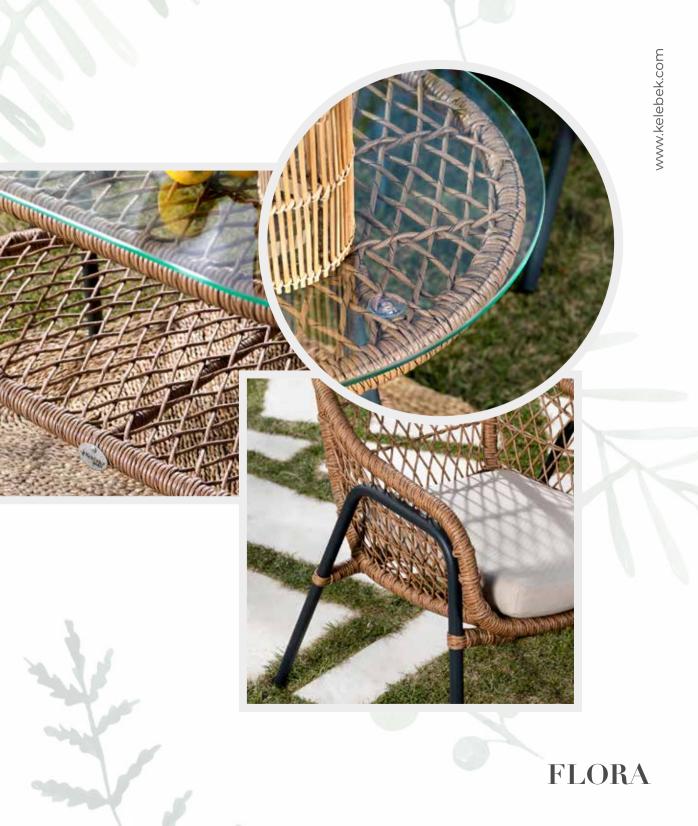

### STATE AND CONFORT

You will experience style and comfort together while feeling the nature with Flora.

### FLORA STYLE AND COMFORT

Be ready for a peaceful journey with FLORA, which adapts to gardens, balconies and terraces of all sizes with its thin foot structure.

W: 1310mm D: 680mm H: 810r Two-Seater

W: 1100mm D: 600mm H: 500m Table

• Designed as hand knitted with specially produced synthetic rattan knitting threads.

 It has hypoallergenic properties as it does not contain any additives.

• Thanks to its special hand knitting technique, it is resistant to water, wind, rain, humidity and cold, and does not smell.

• Aluminum skeleton structure provides resistance to corrosion and destruction.

The indispensable piece of all gardens with its iconic design.

Made of Iroko wood, hand knitted with rattan ropes and adapted to all weather conditions, FREYA is the indispensable piece of all gardens thanks to its iconic design.