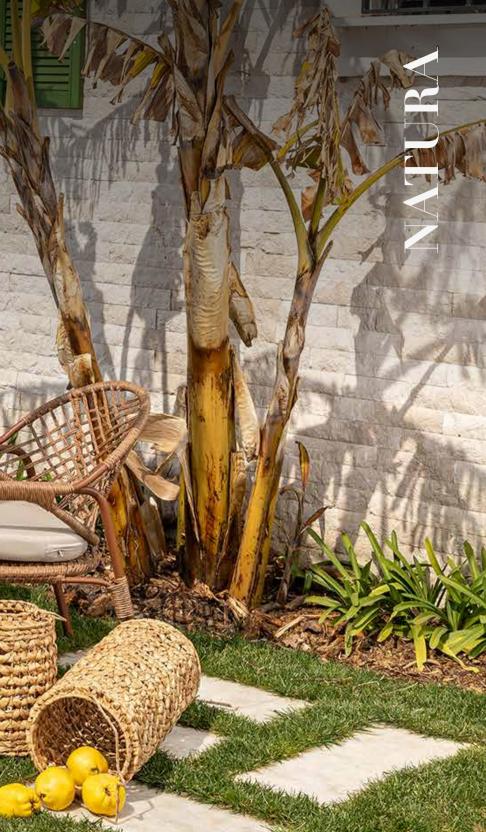

# NATURAL SALES

Natural knit back detail, perfect harmony of braids and frame

## NATURA

#### NATURAL ATTRACTION

NATURA is like a piece coming out of the heart of nature with the natural knit back detail and the perfect harmony of braids and frame. With its coffee table and table option, it will adapt to all narrow or wide spaces.