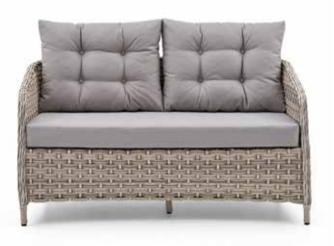

# STYLISH

Talia table and seating set will add an impressive style to your gardens with its timeless design.

W: 640mm D: 670mm H: 750mm

W:1280mm D:670mm H:750

W:1100mm D:600mm H:710mm

#### Produced by hand knitting.

• Rustproof.

 $\cdot$  Washable.

• Aluminum frame.

• Resistant to all weather conditions.

 $\cdot$  Tempered glass on top.

• The cushions are water repellent and suitable for outdoors.