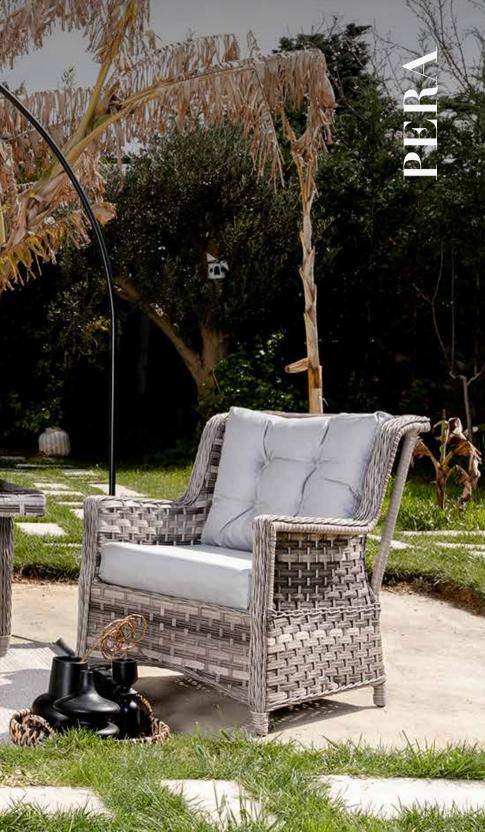

### PERAL NATURAL ELEGANCE

Pera, woven with double-colored hand-knitted rattan, brings the home cosiness to the garden with its comfortable cushions.

Single Chair W: 570mm D:620mm H: 880mm

W: 1700mm D: 620mm H: 880

 Table

 W:1500mm
 D: 900mm
 H: 680mr

Produced by hand knitting.

• Rustproof.

• Washable.

• Aluminum frame.

• Resistant to all weather conditions.

 $\cdot$  Tempered glass on top.

• The cushions are water repellent and suitable for outdoors.