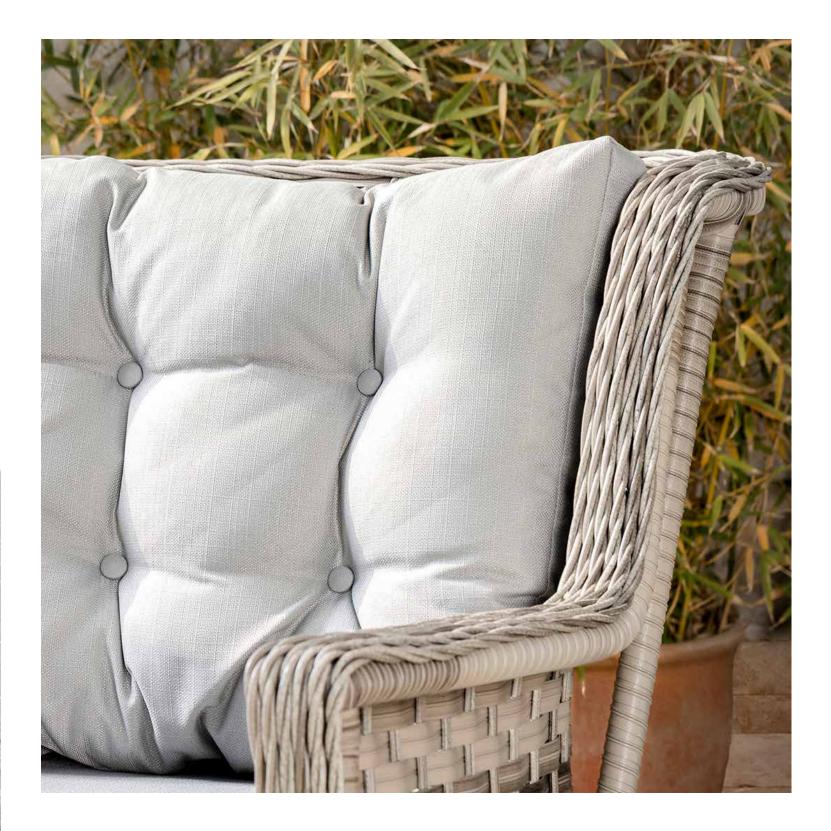

# RACEFUL DETAILS

Mony table and seating set that adds elegance to your garden with its cross-knitted geometric details, is ready to accompany your pleasant garden conversations in all four seasons.

W: 450mm D: 520mm H: 830mm

#### Produced by hand knitting.

• Rustproof.

 $\cdot$  Washable.

• Aluminum frame.

• Resistant to all weather conditions.

 $\cdot$  Tempered glass on top.

• The cushions are water repellent and suitable for outdoors.