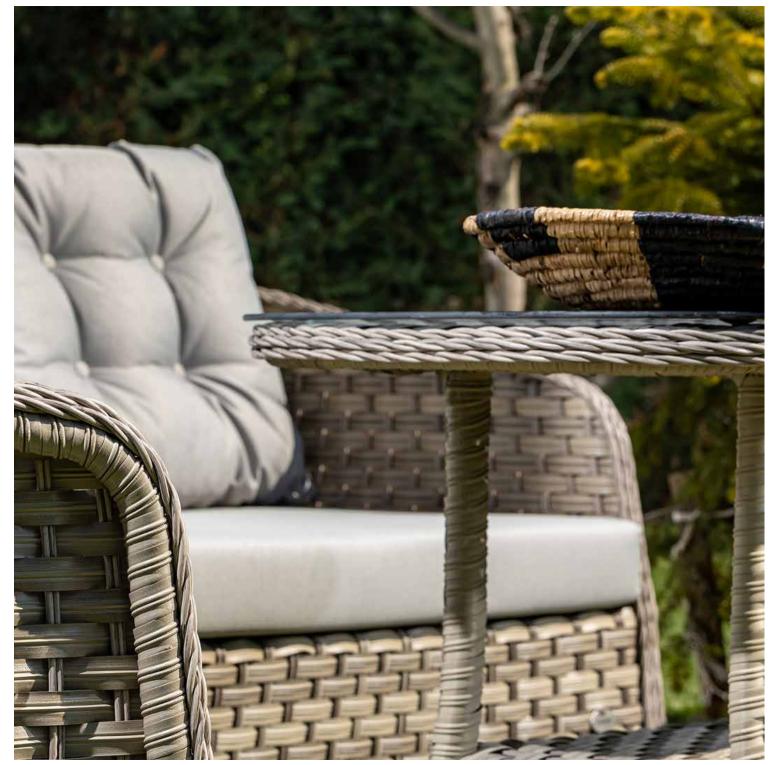

# RACEFUL DETAILS

Mony table and seating set that adds elegance to your garden with its cross-knitted geometric details, is ready to accompany your pleasant garden conversations in all four seasons.

W: 450mm D: 520mm H: 830mm