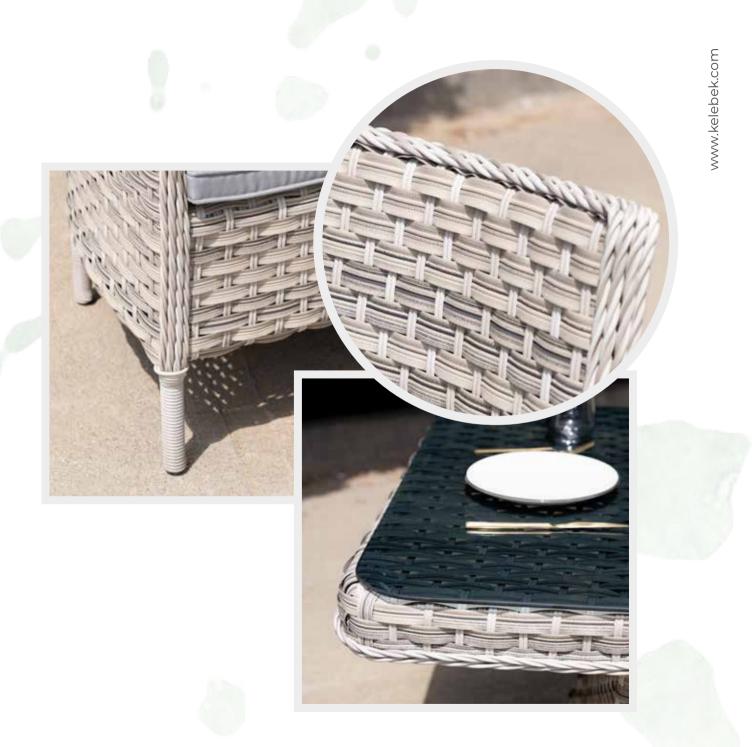

# STYLISH

Talia table and seating set will add an impressive style to your gardens with its timeless design.

W: 640mm D: 670mm H: 750mm

W:1280mm D:670mm H:750

W:1100mm D:600mm H:710mm

#### Produced by hand knitting.

• Rustproof.

 $\cdot$  Washable.

• Aluminum frame.

• Resistant to all weather conditions.

 $\cdot$  Tempered glass on top.

• The cushions are water repellent and suitable for outdoors.