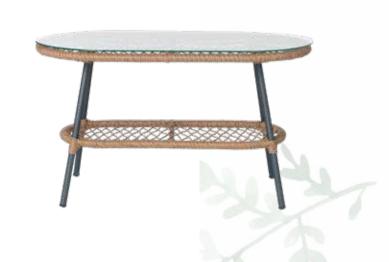

### STATE AND CONFORT

You will experience style and comfort together while feeling the nature with Flora.

### FLORA STYLE AND COMFORT

Be ready for a peaceful journey with FLORA, which adapts to gardens, balconies and terraces of all sizes with its thin foot structure.

W: 1310mm D: 680mm H: 810r Two-Seater

W: 1100mm D: 600mm H: 500m Table