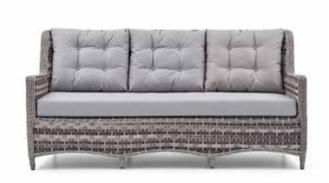

# RACEFUL DETAILS

Mony table and seating set that adds elegance to your garden with its cross-knitted geometric details, is ready to accompany your pleasant garden conversations in all four seasons.

W: 450mm D: 520mm H: 830mm

#### Produced by hand knitting.

• Rustproof.

 $\cdot$  Washable.

• Aluminum frame.

• Resistant to all weather conditions.

 $\cdot$  Tempered glass on top.

• The cushions are water repellent and suitable for outdoors.