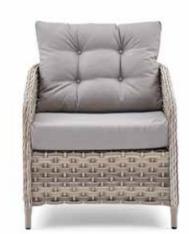

# STYLISH

Talia table and seating set will add an impressive style to your gardens with its timeless design.

W: 640mm D: 670mm H: 750mm

W:1280mm D:670mm H:750

W:1100mm D:600mm H:710mm

#### Produced by hand knitting.

• Rustproof.

 $\cdot$  Washable.

• Aluminum frame.

• Resistant to all weather conditions.

 $\cdot$  Tempered glass on top.

• The cushions are water repellent and suitable for outdoors.