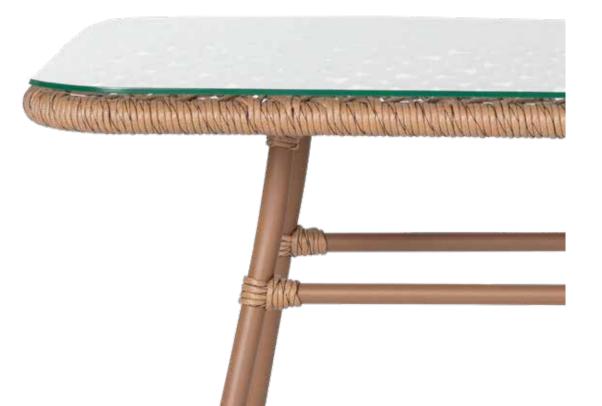

# NATURAL SALES

Natural knit back detail, perfect harmony of braids and frame

## NATURA

#### NATURAL ATTRACTION

NATURA is like a piece coming out of the heart of nature with the natural knit back detail and the perfect harmony of braids and frame. With its coffee table and table option, it will adapt to all narrow or wide spaces.