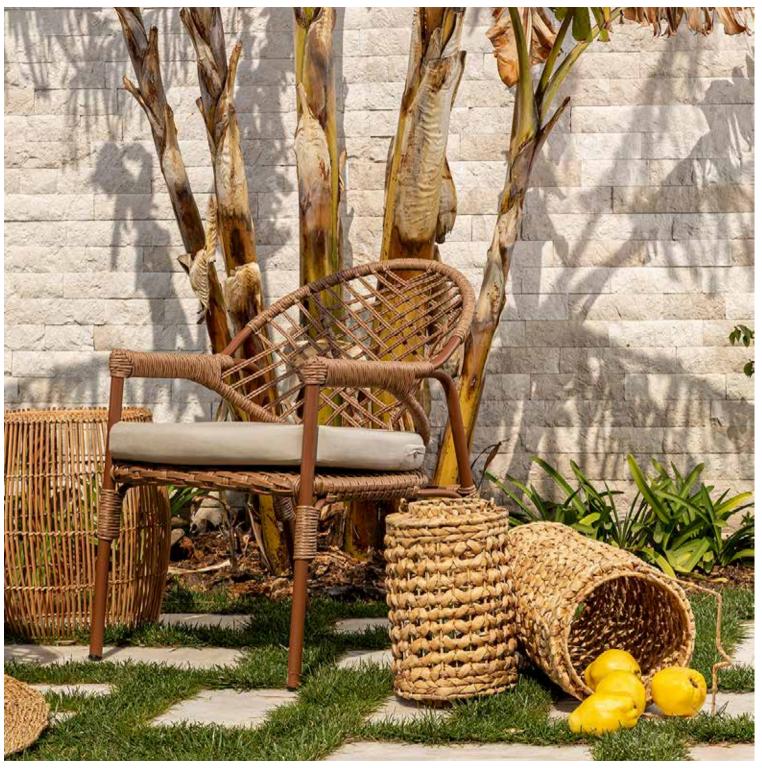

# NATURAL SALES

Natural knit back detail, perfect harmony of braids and frame

## NATURA

#### NATURAL ATTRACTION

NATURA is like a piece coming out of the heart of nature with the natural knit back detail and the perfect harmony of braids and frame. With its coffee table and table option, it will adapt to all narrow or wide spaces.