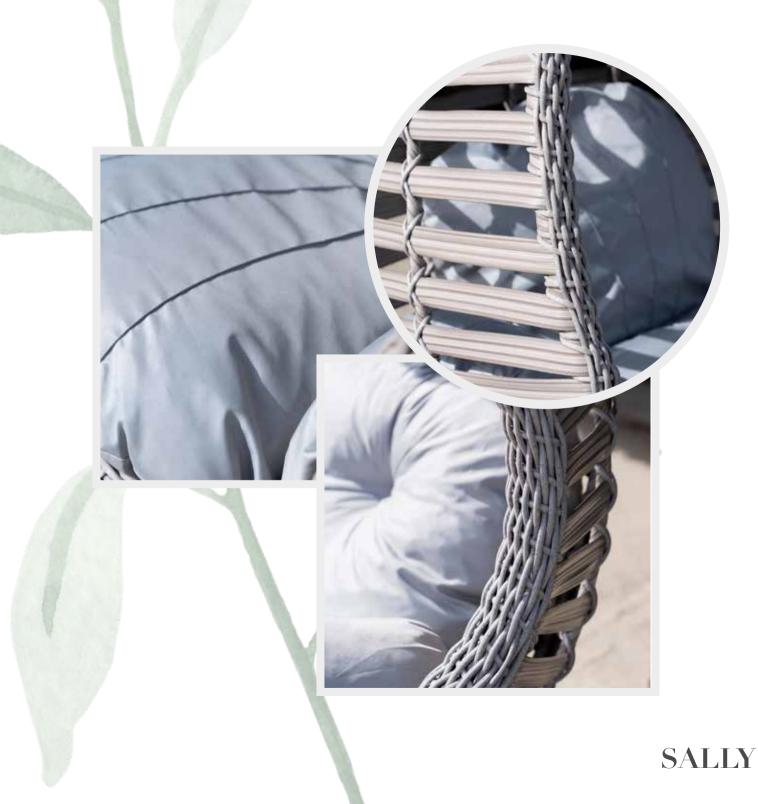

#### COMFORTABLE AND MODERN

Sally, which will warm you with its comfort and modern design, is ready to be the most beautiful and special piece of your garden! Available as single and two-seater

#### Produced by hand knitting.

- Suitable for outdoor use.
- Abrasion-resistant.
- Washable.
- Resistant to ultraviolet sun rays.
- Resistant to bad weather conditions.
- Does not hold pests and fungi.
- The cushions are water repellent and suitable for outdoors.