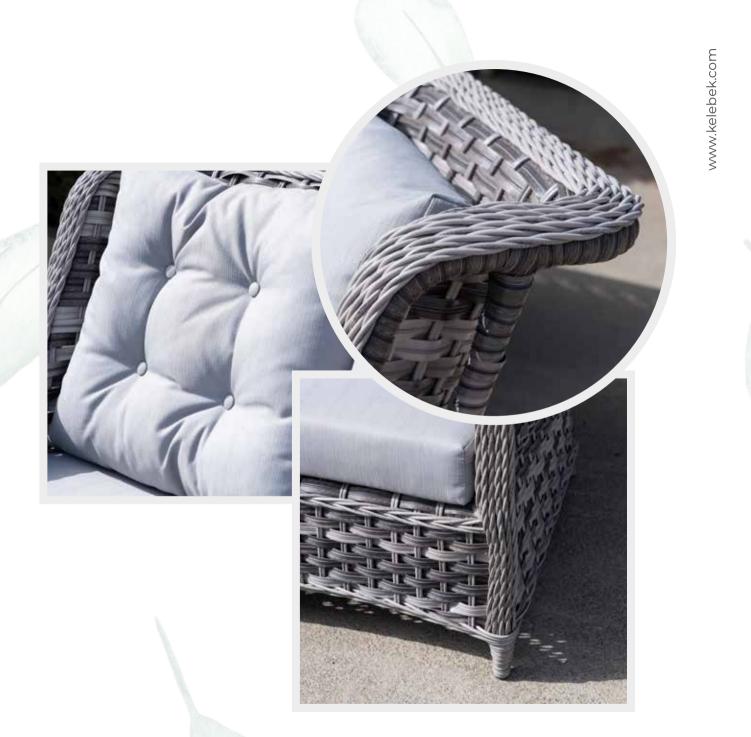

#### Produced by hand knitting.

• Rustproof.

 $\cdot$  Washable.

• Aluminum frame.

• Resistant to all weather conditions.

 $\cdot$  Tempered glass on top.

• The cushions are water repellent and suitable for outdoors.