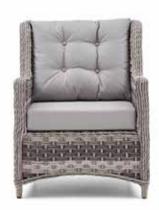

# RACEFUL DETAILS

Mony table and seating set that adds elegance to your garden with its cross-knitted geometric details, is ready to accompany your pleasant garden conversations in all four seasons.

W: 450mm D: 520mm H: 830mm

#### Produced by hand knitting.

• Rustproof.

 $\cdot$  Washable.

• Aluminum frame.

• Resistant to all weather conditions.

 $\cdot$  Tempered glass on top.

• The cushions are water repellent and suitable for outdoors.