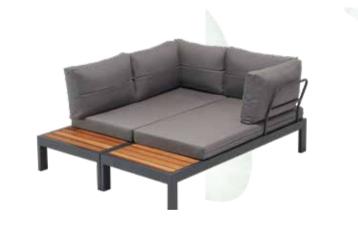

### INNOVATIVE MODULAR

Use it as you wish, as a corner, a sitting group or a bed for a short siesta!

#### INNOVATIVE MODULAR

ALLURE that answers all your needs, combines its innovative modular structure with stylish and comfortable design.

As Coffee Table W: 720mm D: 720mm H: 320mm

As separate two-seater W:720mm D:1420mm H:850mr