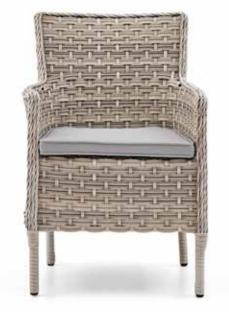

# STYLISH

Talia table and seating set will add an impressive style to your gardens with its timeless design.

W: 640mm D: 670mm H: 750mm

W:1280mm D:670mm H:750

W:1100mm D:600mm H:710mm

#### Produced by hand knitting.

• Rustproof.

 $\cdot$  Washable.

• Aluminum frame.

• Resistant to all weather conditions.

 $\cdot$  Tempered glass on top.

• The cushions are water repellent and suitable for outdoors.