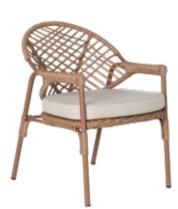

# RACEFUL DETAILS

Mony table and seating set that adds elegance to your garden with its cross-knitted geometric details, is ready to accompany your pleasant garden conversations in all four seasons.

W: 450mm D: 520mm H: 830mm