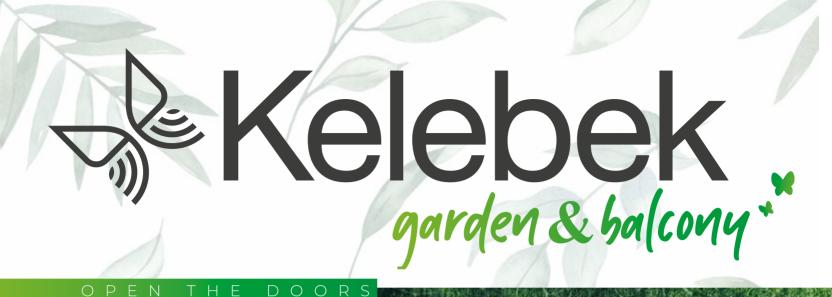

# STYLISH

Talia table and seating set will add an impressive style to your gardens with its timeless design.

W: 640mm D: 670mm H: 750mm

W:1280mm D:670mm H:750

W:1100mm D:600mm H:710mm

#### COMFORTABLE AND MODERN

Sally, which will warm you with its comfort and modern design, is ready to be the most beautiful and special piece of your garden! Available as single and two-seater

### INNOVATIVE MODULAR

Use it as you wish, as a corner, a sitting group or a bed for a short siesta!

#### INNOVATIVE MODULAR

ALLURE that answers all your needs, combines its innovative modular structure with stylish and comfortable design.

As Coffee Table W: 720mm D: 720mm H: 320mm

As separate two-seater W:720mm D:1420mm H:850mr