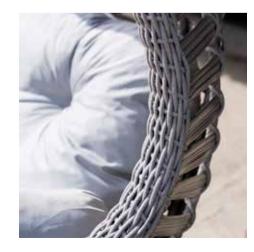

### PERAL NATURAL ELEGANCE

Pera, woven with double-colored hand-knitted rattan, brings the home cosiness to the garden with its comfortable cushions.

Single Chair W: 570mm D:620mm H: 880mm

W: 1700mm D: 620mm H: 880