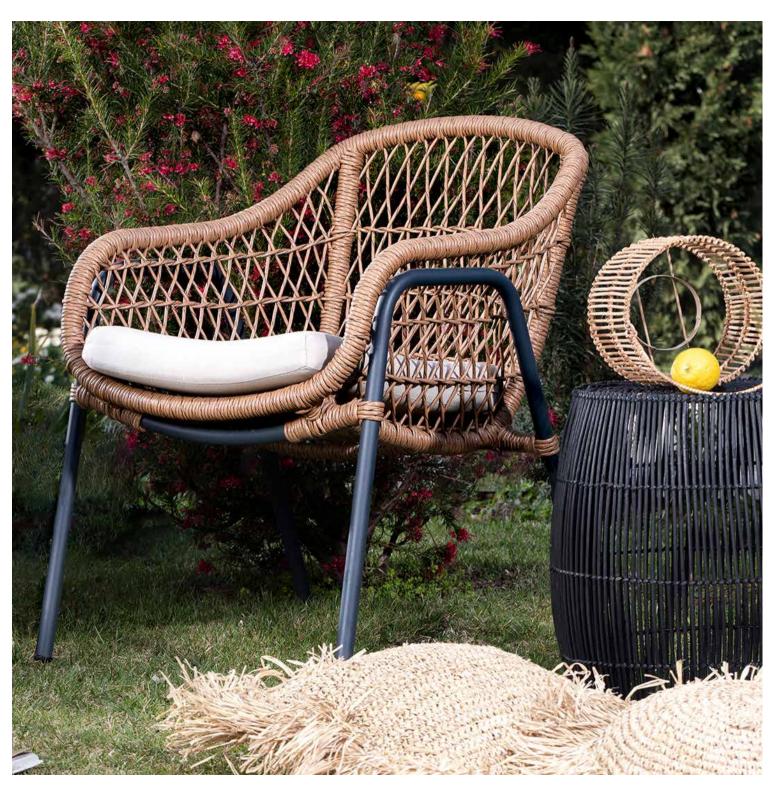

#### COMFORTABLE AND MODERN

Sally, which will warm you with its comfort and modern design, is ready to be the most beautiful and special piece of your garden! Available as single and two-seater

#### Produced by hand knitting.

- Suitable for outdoor use.
- Abrasion-resistant.
- Washable.
- Resistant to ultraviolet sun rays.
- Resistant to bad weather conditions.
- Does not hold pests and fungi.
- The cushions are water repellent and suitable for outdoors.