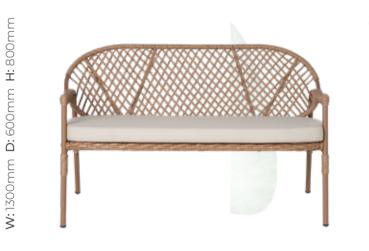

# RACEFUL DETAILS

Mony table and seating set that adds elegance to your garden with its cross-knitted geometric details, is ready to accompany your pleasant garden conversations in all four seasons.

W: 450mm D: 520mm H: 830mm