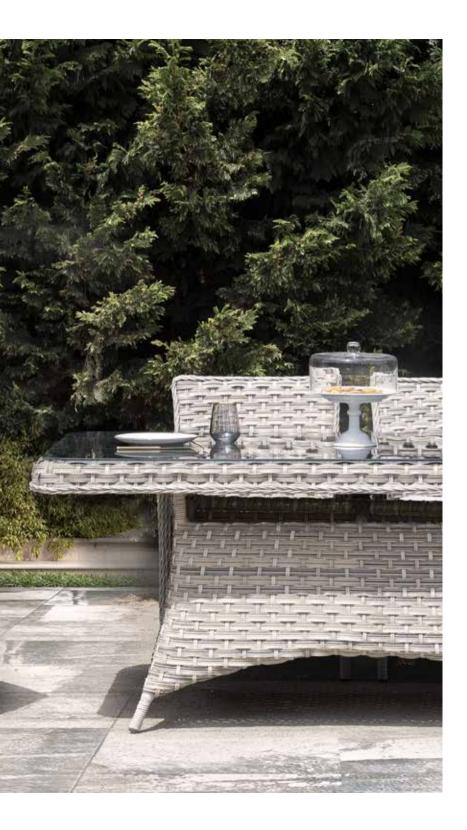

# STYLISH

Talia table and seating set will add an impressive style to your gardens with its timeless design.

W: 640mm D: 670mm H: 750mm

W:1280mm D:670mm H:750

W:1100mm D:600mm H:710mm

#### Produced by hand knitting.

• Rustproof.

 $\cdot$  Washable.

• Aluminum frame.

• Resistant to all weather conditions.

 $\cdot$  Tempered glass on top.

• The cushions are water repellent and suitable for outdoors.