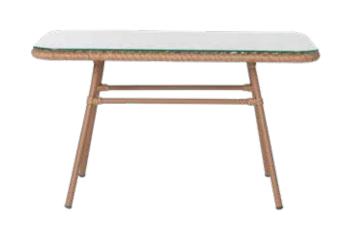

# RACEFUL DETAILS

Mony table and seating set that adds elegance to your garden with its cross-knitted geometric details, is ready to accompany your pleasant garden conversations in all four seasons.

W: 450mm D: 520mm H: 830mm